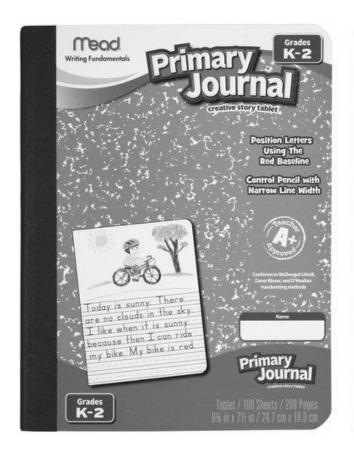

## 2016 – 2017 Kindergarten Required Supply List

You will receive an additional Supply List from your child's teacher specific to your classroom's needs at "Meet the Teacher".

| Picture if Needed                                                                                                                                                                                                                                                                                                                                                                                                                                                                                                                                                                                                                                                                                                                                                                                                                                                                                                                                                                                                                                                                                                                                                                                                                                                                                                                                                                                                                                                                                                                                                                                                                                                                                                                                                                                                                                                                                                                                                                                                                                                                                                              | Item                                                                                                          | Explanation                                                                                                                                                                                                                                                                               | Quantity    |
|--------------------------------------------------------------------------------------------------------------------------------------------------------------------------------------------------------------------------------------------------------------------------------------------------------------------------------------------------------------------------------------------------------------------------------------------------------------------------------------------------------------------------------------------------------------------------------------------------------------------------------------------------------------------------------------------------------------------------------------------------------------------------------------------------------------------------------------------------------------------------------------------------------------------------------------------------------------------------------------------------------------------------------------------------------------------------------------------------------------------------------------------------------------------------------------------------------------------------------------------------------------------------------------------------------------------------------------------------------------------------------------------------------------------------------------------------------------------------------------------------------------------------------------------------------------------------------------------------------------------------------------------------------------------------------------------------------------------------------------------------------------------------------------------------------------------------------------------------------------------------------------------------------------------------------------------------------------------------------------------------------------------------------------------------------------------------------------------------------------------------------|---------------------------------------------------------------------------------------------------------------|-------------------------------------------------------------------------------------------------------------------------------------------------------------------------------------------------------------------------------------------------------------------------------------------|-------------|
|                                                                                                                                                                                                                                                                                                                                                                                                                                                                                                                                                                                                                                                                                                                                                                                                                                                                                                                                                                                                                                                                                                                                                                                                                                                                                                                                                                                                                                                                                                                                                                                                                                                                                                                                                                                                                                                                                                                                                                                                                                                                                                                                | Backpack                                                                                                      | <ul> <li>NO WHEELS</li> <li>It must be large enough to hold a 2 inch binder (When you are at the store, try putting a 2 inch binder in it, if it won't fit then the backpack is probably too small.)</li> </ul>                                                                           | 1           |
|                                                                                                                                                                                                                                                                                                                                                                                                                                                                                                                                                                                                                                                                                                                                                                                                                                                                                                                                                                                                                                                                                                                                                                                                                                                                                                                                                                                                                                                                                                                                                                                                                                                                                                                                                                                                                                                                                                                                                                                                                                                                                                                                | Towel                                                                                                         | <ul> <li>Your child will need a <u>child-sized</u> towel to lie on for rest time (1<sup>st</sup> Quarter Only).</li> <li>Please label the towel with your child's name.</li> </ul>                                                                                                        | 1           |
|                                                                                                                                                                                                                                                                                                                                                                                                                                                                                                                                                                                                                                                                                                                                                                                                                                                                                                                                                                                                                                                                                                                                                                                                                                                                                                                                                                                                                                                                                                                                                                                                                                                                                                                                                                                                                                                                                                                                                                                                                                                                                                                                | Clothing                                                                                                      | <ul> <li>Your child will need a change of clothes (including underwear and socks) placed in a large Ziploc bag, labeled with your child's name.</li> <li>You will need to send in appropriate clothing as the seasons change and we will send home the previous season.</li> </ul>        | 1 set       |
|                                                                                                                                                                                                                                                                                                                                                                                                                                                                                                                                                                                                                                                                                                                                                                                                                                                                                                                                                                                                                                                                                                                                                                                                                                                                                                                                                                                                                                                                                                                                                                                                                                                                                                                                                                                                                                                                                                                                                                                                                                                                                                                                | Headphones                                                                                                    | <ul> <li>Your child will need a set of headphones to plug into the computer.</li> <li>Your child will be responsible for keeping up with them and keeping them safe.</li> </ul>                                                                                                           | 1 pair      |
| See Pictures<br>on 2 <sup>nd</sup> page                                                                                                                                                                                                                                                                                                                                                                                                                                                                                                                                                                                                                                                                                                                                                                                                                                                                                                                                                                                                                                                                                                                                                                                                                                                                                                                                                                                                                                                                                                                                                                                                                                                                                                                                                                                                                                                                                                                                                                                                                                                                                        | PRIMARY JOURNAL  *Please pay attention to this item and purchase exactly what is requested.  * Due by 9/16/16 | <ul> <li>Primary Journal (NOT composition book)         <ul> <li>MEAD / STAPLES / OFFICE DEPOT</li> <li>Blank at the top for the picture and then large lines at the bottom to write.</li> </ul> </li> <li>You can purchase this journal at Wal-Mart, Staples or Office Depot.</li> </ul> | 1           |
| ELMERS STORY OF THE PARTY OF TH | Elmer's Purple Disappearing<br>Glue Sticks                                                                    | <ul> <li>6 count of Elmer's Disappearing Glue Sticks</li> <li>These are the best to use for projects.</li> </ul>                                                                                                                                                                          | 1 pack of 6 |