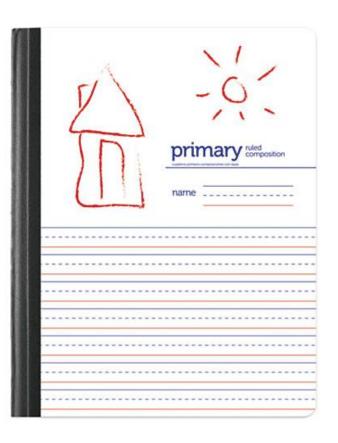

## 2016 – 2017 Kindergarten Required Supply List

You will receive an additional Supply List from your child's teacher specific to your classroom's needs at "Meet the Teacher".

| Picture if Needed                                                                                                                                                                                                                                                                                                                                                                                                                                                                                                                                                                                                                                                                                                                                                                                                                                                                                                                                                                                                                                                                                                                                                                                                                                                                                                                                                                                                                                                                                                                                                                                                                                                                                                                                                                                                                                                                                                                                                                                                                                                                                                              | Item                                                                                                          | Explanation                                                                                                                                                                                                                                                                               | Quantity    |
|--------------------------------------------------------------------------------------------------------------------------------------------------------------------------------------------------------------------------------------------------------------------------------------------------------------------------------------------------------------------------------------------------------------------------------------------------------------------------------------------------------------------------------------------------------------------------------------------------------------------------------------------------------------------------------------------------------------------------------------------------------------------------------------------------------------------------------------------------------------------------------------------------------------------------------------------------------------------------------------------------------------------------------------------------------------------------------------------------------------------------------------------------------------------------------------------------------------------------------------------------------------------------------------------------------------------------------------------------------------------------------------------------------------------------------------------------------------------------------------------------------------------------------------------------------------------------------------------------------------------------------------------------------------------------------------------------------------------------------------------------------------------------------------------------------------------------------------------------------------------------------------------------------------------------------------------------------------------------------------------------------------------------------------------------------------------------------------------------------------------------------|---------------------------------------------------------------------------------------------------------------|-------------------------------------------------------------------------------------------------------------------------------------------------------------------------------------------------------------------------------------------------------------------------------------------|-------------|
|                                                                                                                                                                                                                                                                                                                                                                                                                                                                                                                                                                                                                                                                                                                                                                                                                                                                                                                                                                                                                                                                                                                                                                                                                                                                                                                                                                                                                                                                                                                                                                                                                                                                                                                                                                                                                                                                                                                                                                                                                                                                                                                                | Backpack                                                                                                      | <ul> <li>NO WHEELS</li> <li>It must be large enough to hold a 2 inch binder (When you are at the store, try putting a 2 inch binder in it, if it won't fit then the backpack is probably too small.)</li> </ul>                                                                           | 1           |
|                                                                                                                                                                                                                                                                                                                                                                                                                                                                                                                                                                                                                                                                                                                                                                                                                                                                                                                                                                                                                                                                                                                                                                                                                                                                                                                                                                                                                                                                                                                                                                                                                                                                                                                                                                                                                                                                                                                                                                                                                                                                                                                                | Towel                                                                                                         | <ul> <li>Your child will need a <u>child-sized</u> towel to lie on for rest time (1<sup>st</sup> Quarter Only).</li> <li>Please label the towel with your child's name.</li> </ul>                                                                                                        | 1           |
|                                                                                                                                                                                                                                                                                                                                                                                                                                                                                                                                                                                                                                                                                                                                                                                                                                                                                                                                                                                                                                                                                                                                                                                                                                                                                                                                                                                                                                                                                                                                                                                                                                                                                                                                                                                                                                                                                                                                                                                                                                                                                                                                | Clothing                                                                                                      | <ul> <li>Your child will need a change of clothes (including underwear and socks) placed in a large Ziploc bag, labeled with your child's name.</li> <li>You will need to send in appropriate clothing as the seasons change and we will send home the previous season.</li> </ul>        | 1 set       |
|                                                                                                                                                                                                                                                                                                                                                                                                                                                                                                                                                                                                                                                                                                                                                                                                                                                                                                                                                                                                                                                                                                                                                                                                                                                                                                                                                                                                                                                                                                                                                                                                                                                                                                                                                                                                                                                                                                                                                                                                                                                                                                                                | Headphones                                                                                                    | <ul> <li>Your child will need a set of headphones to plug into the computer.</li> <li>Your child will be responsible for keeping up with them and keeping them safe.</li> </ul>                                                                                                           | 1 pair      |
| See Pictures<br>on 2 <sup>nd</sup> page                                                                                                                                                                                                                                                                                                                                                                                                                                                                                                                                                                                                                                                                                                                                                                                                                                                                                                                                                                                                                                                                                                                                                                                                                                                                                                                                                                                                                                                                                                                                                                                                                                                                                                                                                                                                                                                                                                                                                                                                                                                                                        | PRIMARY JOURNAL  *Please pay attention to this item and purchase exactly what is requested.  * Due by 9/16/16 | <ul> <li>Primary Journal (NOT composition book)         <ul> <li>MEAD / STAPLES / OFFICE DEPOT</li> <li>Blank at the top for the picture and then large lines at the bottom to write.</li> </ul> </li> <li>You can purchase this journal at Wal-Mart, Staples or Office Depot.</li> </ul> | 1           |
| ELMERS STORY OF THE PARTY OF TH | Elmer's Purple Disappearing<br>Glue Sticks                                                                    | <ul> <li>6 count of Elmer's Disappearing Glue Sticks</li> <li>These are the best to use for projects.</li> </ul>                                                                                                                                                                          | 1 pack of 6 |