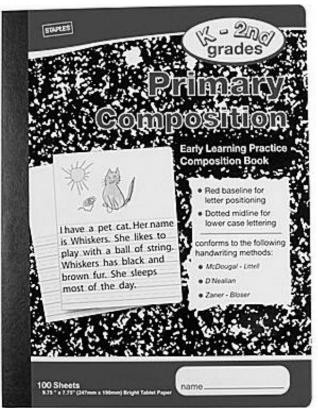

## 2016 – 2017 Kindergarten Required Supply List

You will receive an additional Supply List from your child's teacher specific to your classroom's needs at "Meet the Teacher".

| Picture if Needed                                                                                                                                                                                                                                                                                                                                                                                                                                                                                                                                                                                                                                                                                                                                                                                                                                                                                                                                                                                                                                                                                                                                                                                                                                                                                                                                                                                                                                                                                                                                                                                                                                                                                                                                                                                                                                                                                                                                                                                                                                                                                                              | Item                                                                                                          | Explanation                                                                                                                                                                                                                                                                               | Quantity    |
|--------------------------------------------------------------------------------------------------------------------------------------------------------------------------------------------------------------------------------------------------------------------------------------------------------------------------------------------------------------------------------------------------------------------------------------------------------------------------------------------------------------------------------------------------------------------------------------------------------------------------------------------------------------------------------------------------------------------------------------------------------------------------------------------------------------------------------------------------------------------------------------------------------------------------------------------------------------------------------------------------------------------------------------------------------------------------------------------------------------------------------------------------------------------------------------------------------------------------------------------------------------------------------------------------------------------------------------------------------------------------------------------------------------------------------------------------------------------------------------------------------------------------------------------------------------------------------------------------------------------------------------------------------------------------------------------------------------------------------------------------------------------------------------------------------------------------------------------------------------------------------------------------------------------------------------------------------------------------------------------------------------------------------------------------------------------------------------------------------------------------------|---------------------------------------------------------------------------------------------------------------|-------------------------------------------------------------------------------------------------------------------------------------------------------------------------------------------------------------------------------------------------------------------------------------------|-------------|
|                                                                                                                                                                                                                                                                                                                                                                                                                                                                                                                                                                                                                                                                                                                                                                                                                                                                                                                                                                                                                                                                                                                                                                                                                                                                                                                                                                                                                                                                                                                                                                                                                                                                                                                                                                                                                                                                                                                                                                                                                                                                                                                                | Backpack                                                                                                      | <ul> <li>NO WHEELS</li> <li>It must be large enough to hold a 2 inch binder (When you are at the store, try putting a 2 inch binder in it, if it won't fit then the backpack is probably too small.)</li> </ul>                                                                           | 1           |
|                                                                                                                                                                                                                                                                                                                                                                                                                                                                                                                                                                                                                                                                                                                                                                                                                                                                                                                                                                                                                                                                                                                                                                                                                                                                                                                                                                                                                                                                                                                                                                                                                                                                                                                                                                                                                                                                                                                                                                                                                                                                                                                                | Towel                                                                                                         | <ul> <li>Your child will need a <u>child-sized</u> towel to lie on for rest time (1<sup>st</sup> Quarter Only).</li> <li>Please label the towel with your child's name.</li> </ul>                                                                                                        | 1           |
|                                                                                                                                                                                                                                                                                                                                                                                                                                                                                                                                                                                                                                                                                                                                                                                                                                                                                                                                                                                                                                                                                                                                                                                                                                                                                                                                                                                                                                                                                                                                                                                                                                                                                                                                                                                                                                                                                                                                                                                                                                                                                                                                | Clothing                                                                                                      | <ul> <li>Your child will need a change of clothes (including underwear and socks) placed in a large Ziploc bag, labeled with your child's name.</li> <li>You will need to send in appropriate clothing as the seasons change and we will send home the previous season.</li> </ul>        | 1 set       |
|                                                                                                                                                                                                                                                                                                                                                                                                                                                                                                                                                                                                                                                                                                                                                                                                                                                                                                                                                                                                                                                                                                                                                                                                                                                                                                                                                                                                                                                                                                                                                                                                                                                                                                                                                                                                                                                                                                                                                                                                                                                                                                                                | Headphones                                                                                                    | <ul> <li>Your child will need a set of headphones to plug into the computer.</li> <li>Your child will be responsible for keeping up with them and keeping them safe.</li> </ul>                                                                                                           | 1 pair      |
| See Pictures<br>on 2 <sup>nd</sup> page                                                                                                                                                                                                                                                                                                                                                                                                                                                                                                                                                                                                                                                                                                                                                                                                                                                                                                                                                                                                                                                                                                                                                                                                                                                                                                                                                                                                                                                                                                                                                                                                                                                                                                                                                                                                                                                                                                                                                                                                                                                                                        | PRIMARY JOURNAL  *Please pay attention to this item and purchase exactly what is requested.  * Due by 9/16/16 | <ul> <li>Primary Journal (NOT composition book)         <ul> <li>MEAD / STAPLES / OFFICE DEPOT</li> <li>Blank at the top for the picture and then large lines at the bottom to write.</li> </ul> </li> <li>You can purchase this journal at Wal-Mart, Staples or Office Depot.</li> </ul> | 1           |
| ELMERS STORY OF THE PARTY OF TH | Elmer's Purple Disappearing<br>Glue Sticks                                                                    | <ul> <li>6 count of Elmer's Disappearing Glue Sticks</li> <li>These are the best to use for projects.</li> </ul>                                                                                                                                                                          | 1 pack of 6 |